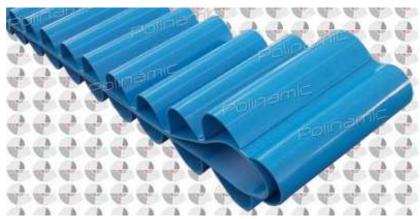

## **Waves Belt for heavy agricultural products**

## **Technical Application**

Waves belt specifically designed for the transport of agricultural products of considerable weight (eg melons, watermelons).

| ( ^ | nstru | ICTI | On  |
|-----|-------|------|-----|
| U   | เเวนเ | acu  | VII |

The belt is designed and produced for each specific application and sized according to the load and the geometry of the agricultural product to be transported. For this reason, the waves pitch and height are customized.

The belt is made of PVC for food use, with a thickness suitable for each specific application. Wave welding is done through high frequency welding machines. The junction is protected so as not to damage the transported product.