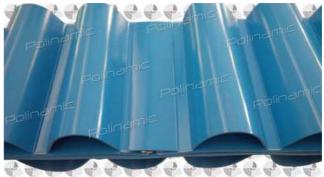

## **Waves Belt for heavy agricultural products**

## **Technical Application**

Waves belt specifically designed for the transport of agricultural products of considerable weight (eg melons, watermelons).

| ( ^ | nstru | ICTI | On  |
|-----|-------|------|-----|
| U   | เเวนเ | acu  | VII |

The belt is designed and produced for each specific application and sized according to the load and the geometry of the agricultural product to be transported. For this reason, the waves pitch and height are customized.

The belt is made of PVC for food use, with a thickness suitable for each specific application. Wave welding is done through high frequency welding machines. The junction is protected so as not to damage the transported product.