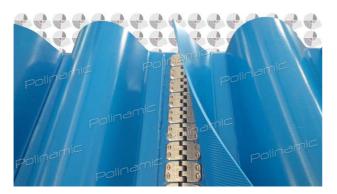

The belt is designed and produced for each specific application and sized according to the load and the geometry of the agricultural product to be transported. For this reason, the waves pitch and height are customized.

The belt is made of PVC for food use, with a thickness suitable for each specific application. Wave welding is done through high frequency welding machines. The junction is protected so as not to damage the transported product.